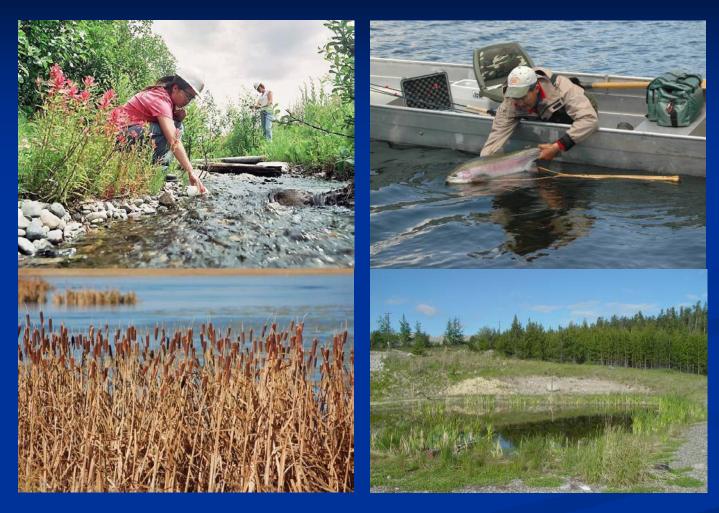

# 2008 Mine Reclamation Awards

Presented by

The British Columbia Technical and Research Committee on Reclamation



33<sup>rd</sup> Annual Mine Reclamation Symposium September 16, 2009 - Cranbrook, BC

# 2008 B.C. Jake McDonald Mine Reclamation Award

Teck Highland Valley Copper Partnership for Highland Valley Copper Mine



**Biosolids Enhanced Tailings Reclamation** 

**Native Species Colonization** 

**Tree and Shrub Plantings** 

المعدل والمراجع المعام والمانية الدور والمانية

Hybrid Poplar Plantings



Grasslands Provide Forage and Shelter for Ungulates and Other Animals



#### Rocky Piles Create Small Mammal Habitat



#### **Creation of Riparian and Aquatic Habitat**









# 2008 Metal Mining Citation

Northgate Minerals Corporation for Kemess South Mine



#### Tailings Dam 2008 – Overburden Placement in Progress



Placement of Coarse Woody Debris

#### Rough and Loose Surface Preparation



Final Dam Face - August 2009



#### Native Species in Kemess and Woodmere Nurseries





Willow Collection and Bioengineering Techniques





Borrow 7 Reclamation



Reclamation of Mill Creek Access Road - Work Done 2005

# 2008 Coal Mining Citation

Teck Coal Ltd. for Coal Mountain Operations

Reclamation of 1944 Spoil - Includes Placement of Rock Piles and Woody Debris



#### **Reclamation Using Native Species**



#### Live Cottonwood Staking Trials



#### **Reclamation Using Native Species**

# 2008 Mi