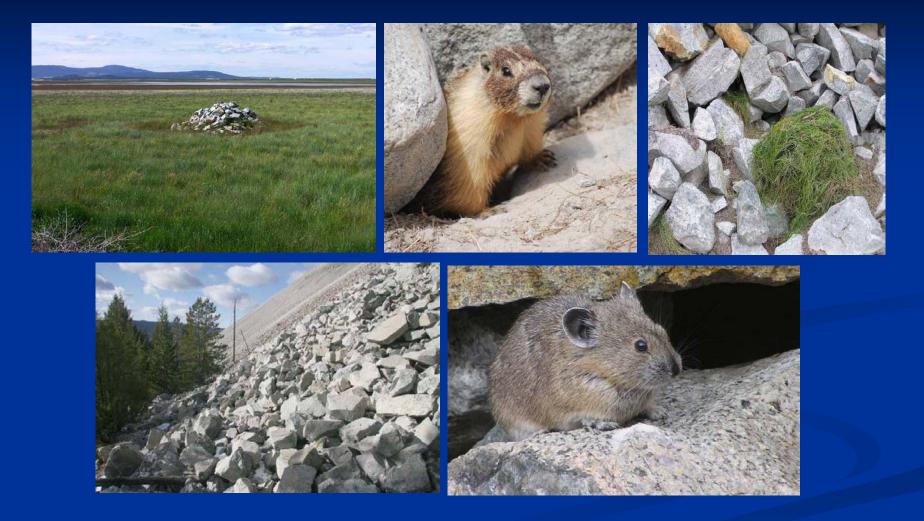

# 2008 Mine Reclamation Awards

Presented by

The British Columbia Technical and Research Committee on Reclamation



33<sup>rd</sup> Annual Mine Reclamation Symposium September 16, 2009 - Cranbrook, BC

# 2008 B.C. Jake McDonald Mine Reclamation Award

Teck Highland Valley Copper Partnership for Highland Valley Copper Mine



**Biosolids Enhanced Tailings Reclamation** 

**Native Species Colonization** 

**Tree and Shrub Plantings** 

المعدل والمراجع المعام والمانية الدور والمانية

Hybrid Poplar Plantings



Grasslands Provide Forage and Shelter for Ungulates and Other Animals



#### Rocky Piles Create Small Mammal Habitat



#### **Creation of Riparian and Aquatic Habitat**









# 2008 Metal Mining Citation

Northgate Minerals Corporation for Kemess South Mine



#### Tailings Dam 2008 – Overburden Placement in Progress



Placement of Coarse Woody Debris

#### Rough and Loose Surface Preparation



Final Dam Face - August 2009



#### Native Species in Kemess and Woodmere Nurseries





Willow Collection and Bioengineering Techniques





Borrow 7 Reclamation



Reclamation of Mill Creek Access Road - Work Done 2005

# 2008 Coal Mining Citation

Teck Coal Ltd. for Coal Mountain Operations

Reclamation of 1944 Spoil - Includes Placement of Rock Piles and Woody Debris



#### **Reclamation Using Native Species**



#### Live Cottonwood Staking Trials



####