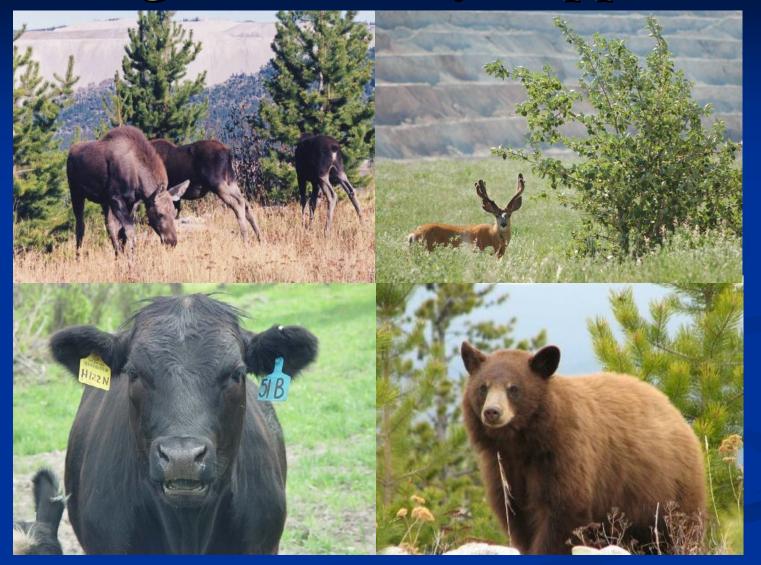

المعدل والمراجع المعام والمانية الدور والمانية

Hybrid Poplar Plantings

Grasslands Provide Forage and Shelter for Ungulates and Other Animals