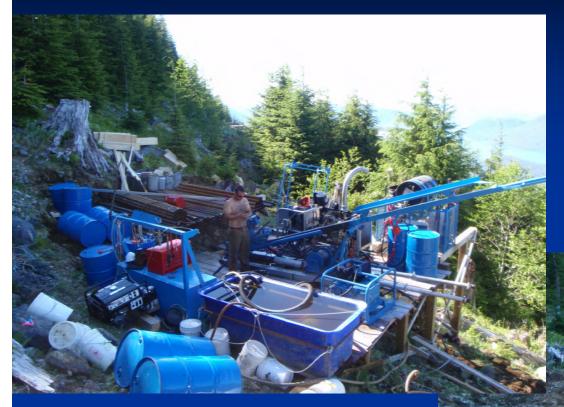

# 2008 Mineral Exploration Citation

Selkirk Metals Corp. for Catface Property

Barge and Helicopter Access to Minimize Disturbance

### Catface

Camp Located on Old Road to Minimize Disturbance

#### **Camp Site Reclamation**

**Drill Pad Construction** 

Drill Site Clean-up