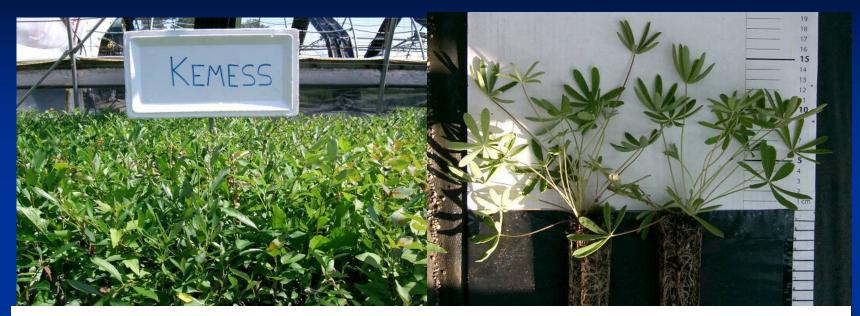

#### Native Species in Kemess and Woodmere Nurseries

Willow Collection and Bioengineering Techniques

Borrow 7 Reclamation

Reclamation of Mill Creek Access Road - Work Done 2005