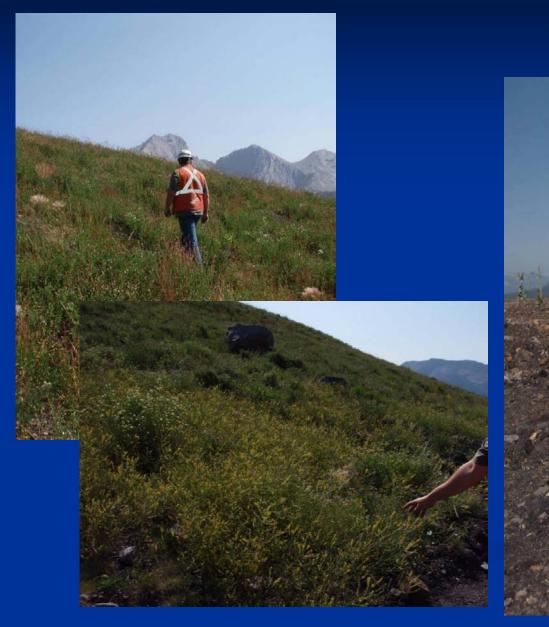

المعدل والمراجع المعام والمانية الدور والمانية

Hybrid Poplar Plantings

Grasslands Provide Forage and Shelter for Ungulates and Other Animals