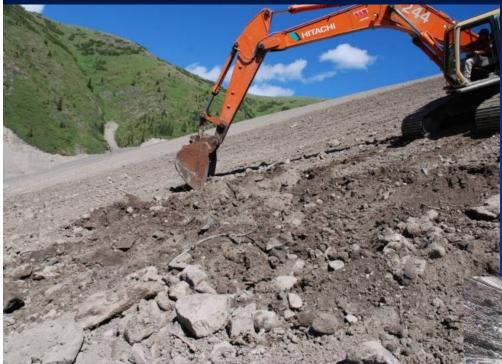

#### Tailings Dam 2008 – Overburden Placement in Progress

Placement of Coarse Woody Debris