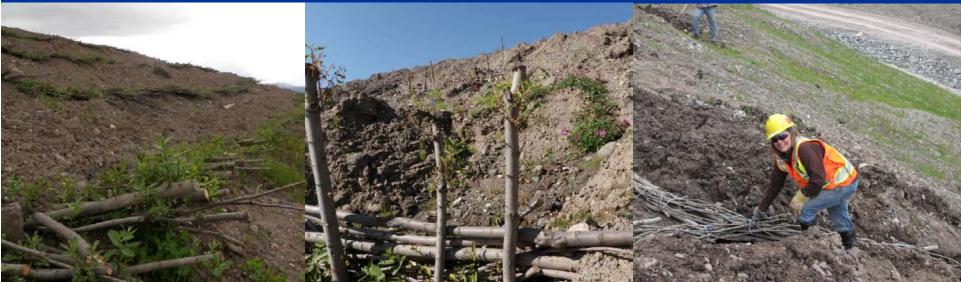

#### Native Species in Kemess and Woodmere Nurseries

Willow Collection and Bioengineering Techniques

Borrow 7 Reclamation

Reclamation of Mill Creek Access Road - Work Done 2005