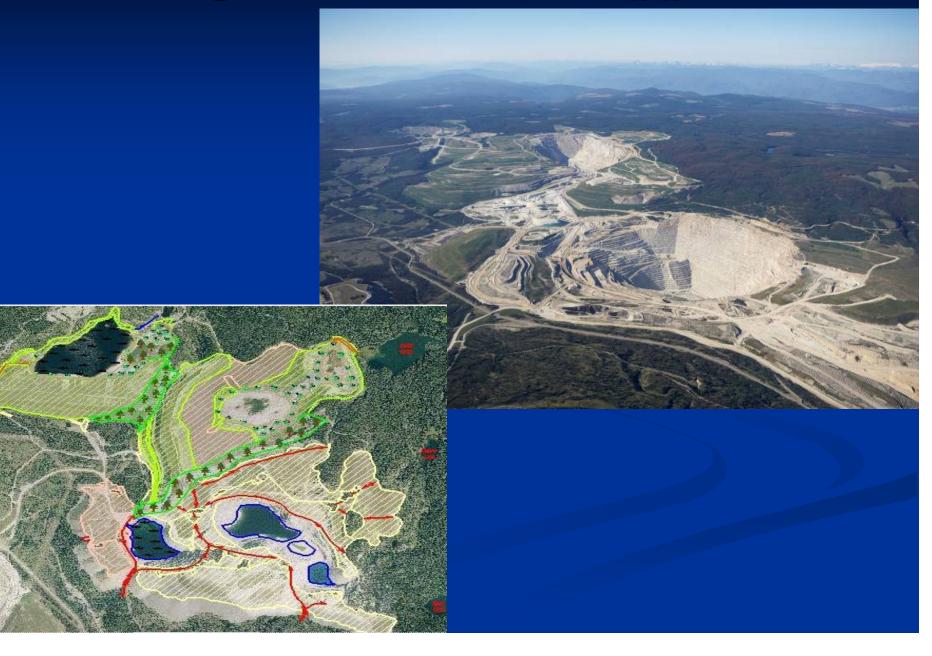

# 2008 Coal Mining Citation

Teck Coal Ltd. for Coal Mountain Operations

Reclamation of 1944 Spoil - Includes Placement of Rock Piles and Woody Debris

#### **Reclamation Using Native Species**