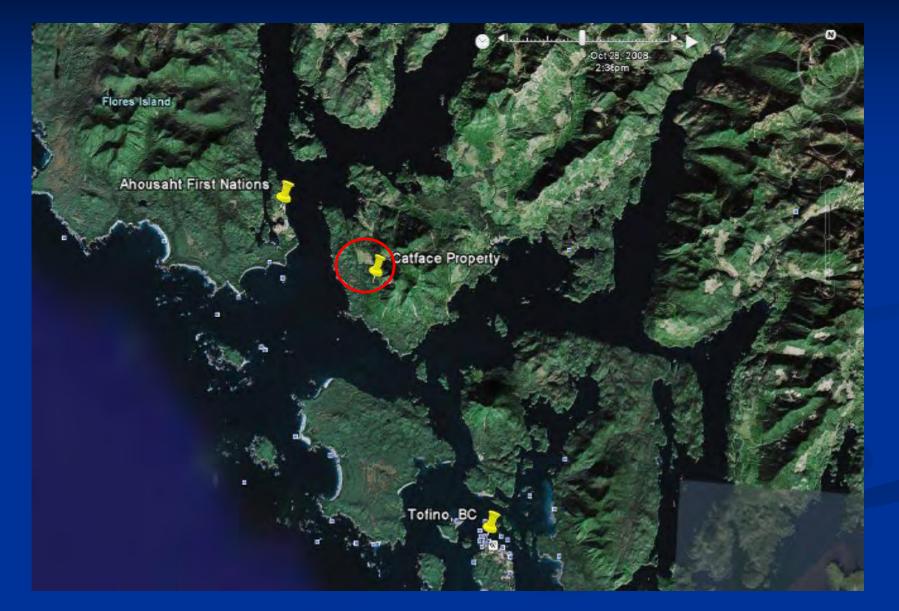

# 2008 Mineral Exploration Citation

Selkirk Metals Corp. for Catface Property

Barge and Helicopter Access to Minimize Disturbance

### Catface

Camp Located on Old Road to Minimize Disturbance