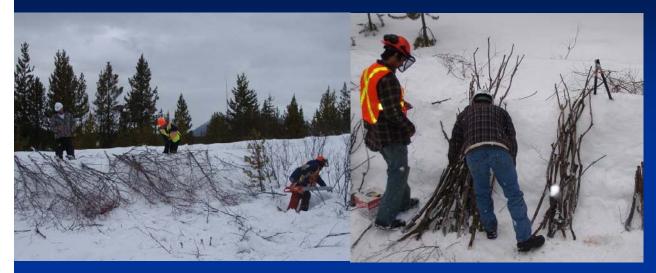

#### Native Species in Kemess and Woodmere Nurseries

Willow Collection and Bioengineering Techniques

Borrow 7 Reclamation

Reclamation of Mill Creek Access Road - Work Done 2005